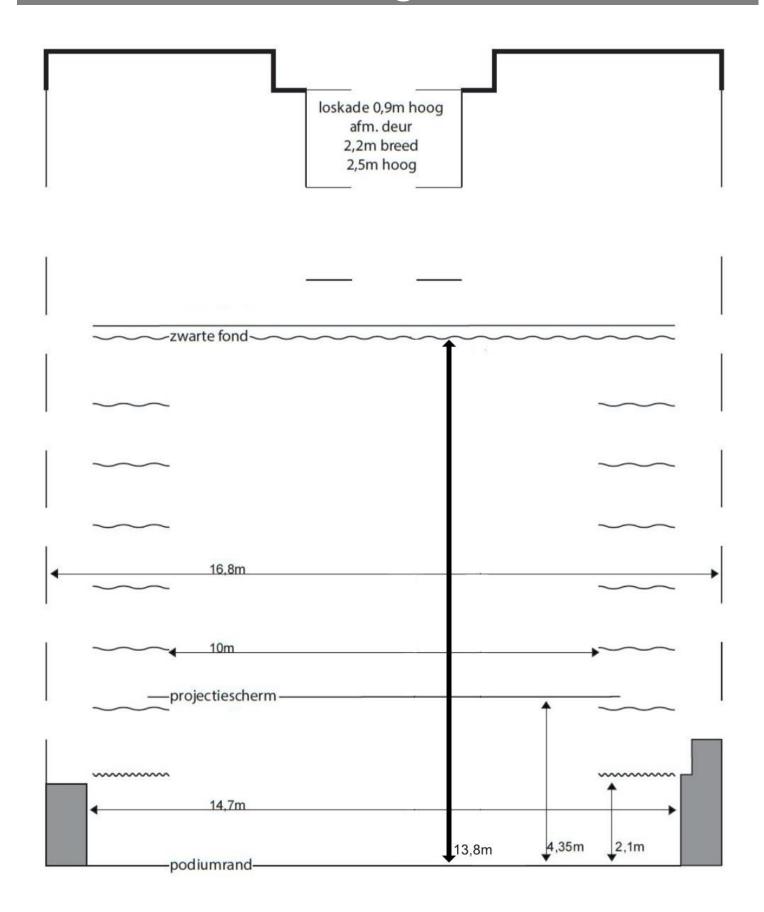

#### <u>Stage</u>

- Black painted wood floor (load capacity 500 kg/m²)
- o Black or white ballet floor by request (8 strips of 1.5m x 15m) (only for dance performances)
- o Stage opening 14.7 m x 6.75 m
- o Legs at 10m width
- o Side black on rail on 14.7 m width
- o Between the side walls 16.8m
- o Edge of stage to front curtain (= front scene) 2.1 m
- o Edge of podium to black backdrop 13.8 m

#### **Textile**

- o Front curtain opens manually with pulley system on rail, control on stage right
- Front curtain opens to maximum of 11m
- Backcurtain cloth is identical to the front cloth including pulley system
- o Retro projection screen 11m x 6.5m (Fixed on flybar 8, possible to wind up if needed)
- o Black gauze cloth 7m x14m
- o 2 x 6 legs 2m x 7.5m
- o 4 friezes 1.4 m high
- o 2 friezes 2.5 m high
- o 2 x 5 side black 3m x 7m with velcro
- o 6 x black molton 3m x 7m