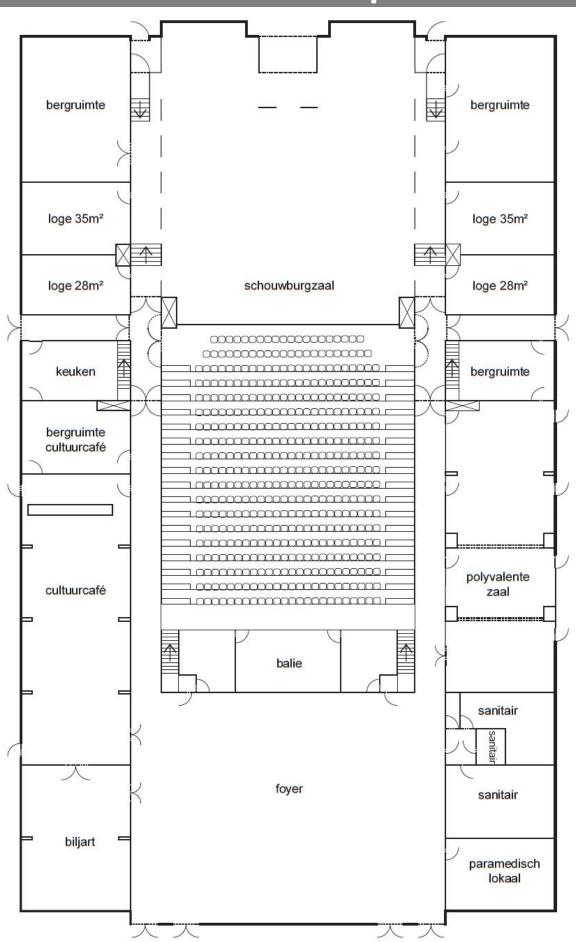

#### **Capacity audience**

- Seated
  - O A maximum of 456 seats, 24 seats per row

Row A is very close to the stage and is always sold last. For wheelchair users, the seats of row A & B must be removed This van be done in blocks of 3 seats per row: 6 seats = space for 2 wheelchairs.

#### **Dressing Rooms**

- o There are 4 Dressing rooms, each with mirrors, sink, shower and toilet
  - 2 x 35m<sup>2</sup>
  - 2 x 28m<sup>2</sup>

### Venue map