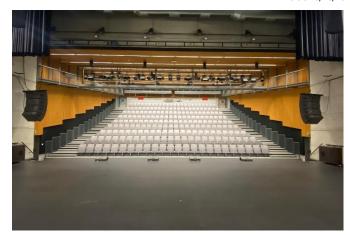

#### **Capacity audience**

- Seated
  - O A maximum of 456 seats, 24 seats per row

Row A is very close to the stage and is always sold last. For wheelchair users, the seats of row A & B must be removed This van be done in blocks of 3 seats per row: 6 seats = space for 2 wheelchairs.

- Standing
  - o 650 maximum

depending on the decoration of the room (bar, tables, etc.)