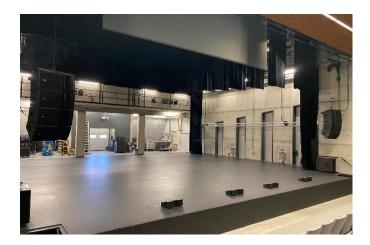

#### <u>Stage</u>

- Black painted wood floor (load capacity 500 kg/m²)
- o Black or white ballet floor by request (8 strips of 1.5m x 15m) (only for dance performances)
- o Stage opening 14.7 m x 6.75 m
- o Legs at 10m width
- o Side black on rail on 14.7 m width
- o Between the side walls 16.8m
- o Edge of stage to front curtain (= front scene) 2.1 m
- o Edge of podium to black backdrop 13.8 m

## Stage