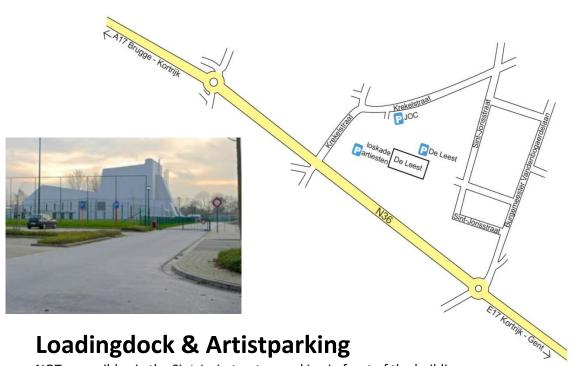

#### How to get to the loading dock

NOT accessible via the Sint-Jorisstraat or parking in front of the building WELCOME along the parking next to "JOC De Tunne".

#### GPS: Krekelstraat 167, 8870 Izegem

You can open the gate by calling +32 (0)473/86.43.15

Responsibe technician Venue: Jan Vanderschaeve
 techniek@deleest.be or +32(0)51/337.612 (please give preference to e-mail)